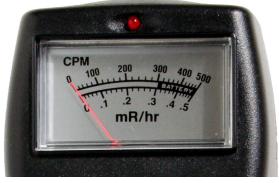

#### Display

Analog Meter holds full scale in fields as high as 100X maximum reading. CPM & mR/hr scale. Optional SI Scale Meter AvailableAudio Indicator

Internally mounted beeper

#### **Outputs**

Headphone 3.5mm jack to count to computer or datalogger. Size

209 x 71 x 50 mm (8.2 x 2.8 x 1.9 in.)

M4 with CPM & mR/hr meter scale

| μSv/hr                                                                                                                                                                                                                                                                                                                                                                                                                                                                                                                                                                                                                                                                                                                                                                                                                                                                                                                                                                                                                                                                                                                                                                                                                                                                                                                                                                                                                                                                                                                                                                                                                                                                                                                                                                                                                                                                                                                                                                                                                                                                                                                         |
|--------------------------------------------------------------------------------------------------------------------------------------------------------------------------------------------------------------------------------------------------------------------------------------------------------------------------------------------------------------------------------------------------------------------------------------------------------------------------------------------------------------------------------------------------------------------------------------------------------------------------------------------------------------------------------------------------------------------------------------------------------------------------------------------------------------------------------------------------------------------------------------------------------------------------------------------------------------------------------------------------------------------------------------------------------------------------------------------------------------------------------------------------------------------------------------------------------------------------------------------------------------------------------------------------------------------------------------------------------------------------------------------------------------------------------------------------------------------------------------------------------------------------------------------------------------------------------------------------------------------------------------------------------------------------------------------------------------------------------------------------------------------------------------------------------------------------------------------------------------------------------------------------------------------------------------------------------------------------------------------------------------------------------------------------------------------------------------------------------------------------------|
| 9 Juniung 5                                                                                                                                                                                                                                                                                                                                                                                                                                                                                                                                                                                                                                                                                                                                                                                                                                                                                                                                                                                                                                                                                                                                                                                                                                                                                                                                                                                                                                                                                                                                                                                                                                                                                                                                                                                                                                                                                                                                                                                                                                                                                                                    |
| The state of the s |
| 1 .2 .3 .4 .5                                                                                                                                                                                                                                                                                                                                                                                                                                                                                                                                                                                                                                                                                                                                                                                                                                                                                                                                                                                                                                                                                                                                                                                                                                                                                                                                                                                                                                                                                                                                                                                                                                                                                                                                                                                                                                                                                                                                                                                                                                                                                                                  |
| mR/hr                                                                                                                                                                                                                                                                                                                                                                                                                                                                                                                                                                                                                                                                                                                                                                                                                                                                                                                                                                                                                                                                                                                                                                                                                                                                                                                                                                                                                                                                                                                                                                                                                                                                                                                                                                                                                                                                                                                                                                                                                                                                                                                          |